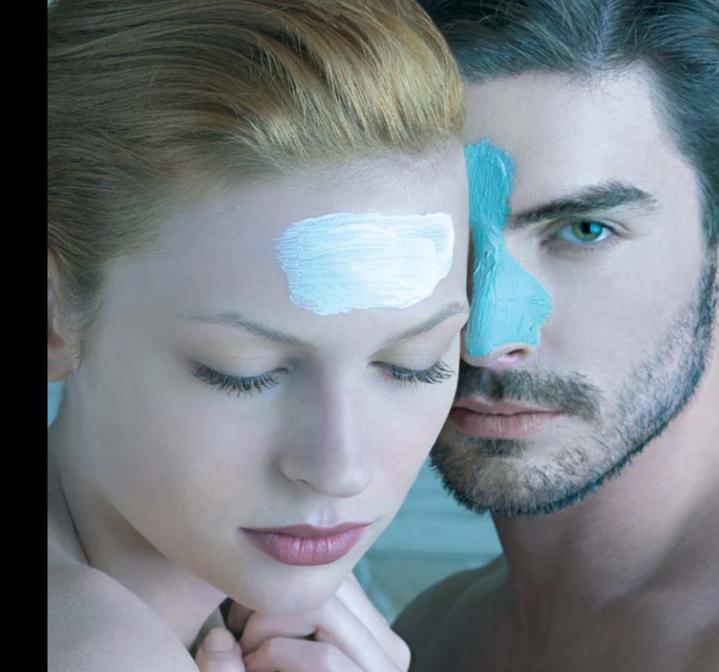

## ANTI - AGING

#### INHIBIT FACIAL - Natura Bissé

It is the most serious cosmetic alternative to micro-injections. A combination of active filler volume contribute to giving your skin a more healthy filling in wrinkles from inside to the outside. It is complemented by an ancient Japanese massage called Anma, acting on the movement and muscular tensions, primarily responsible for the appearance of expression lines and wrinkles. 80 min