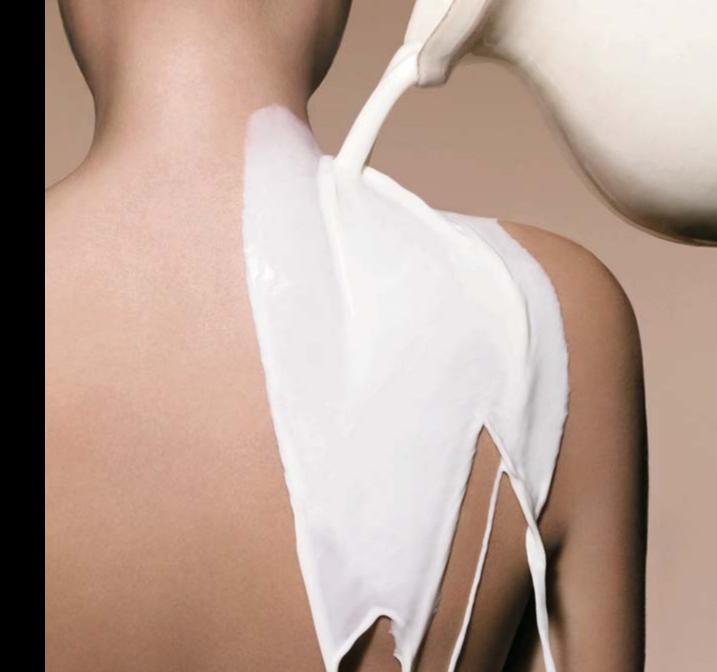

#### REJUVENATING BODY MASSAGE & SEA PLANT - Amala Organic

Wonderful combination of a relaxing massage and a body wrap with a green clay mask, spirulina and myrtle to regenerate, oxygenate and balance your skin deeply. Ideal for mature skin as firms and smooth the skin, there by counteracting the signs of aging. 110 min

#### CHOCOLATE BODY WRAP - Pevonia

Relaxing experience that will help remove dead cells with an exfoliation of fine walnut shell granules, which stimulate skin renewal and circulation. The cocoa mask provides elasticity and releases endorphins of pleasure and happiness. You will look more juvenile and luminous. 80 min

#### VITAMIN C BODY WRAP -Germaine De Capuccini

Stimulates the production of collagen and elastin fibers improving skin elasticity. Firms skin and protects against free radicals. Increases hydration, brightens and evens skin tone. 50 min