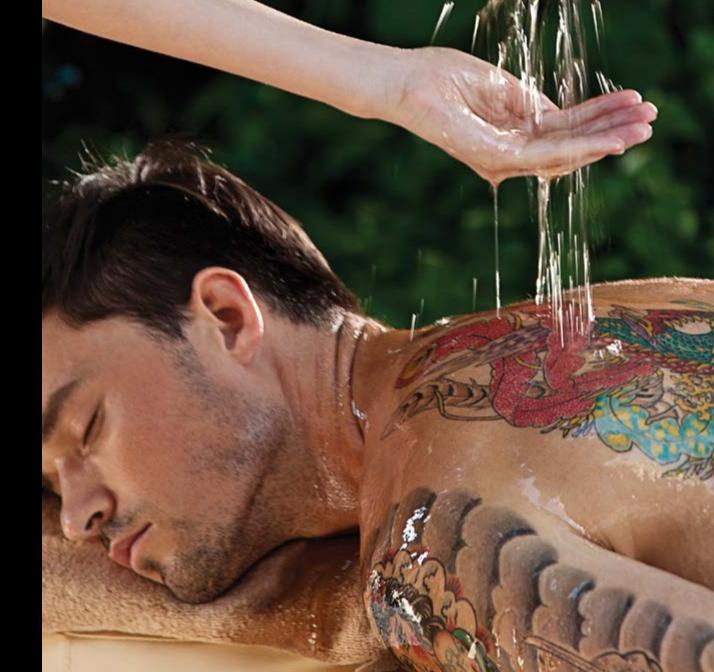

#### **TEMAZCAL**

Traditional prehispanic ritual that purifies the body through a steam bath. The ceremony takes place inside a mud structure, led by a shaman pouring an infusion of aromatic and medicinal herbs on volcanic stones heated red hot, to the rhythm of singing and meditation exercises. It will help to eliminate toxins and get a relaxation of mind, physical and spiritual. 100 min