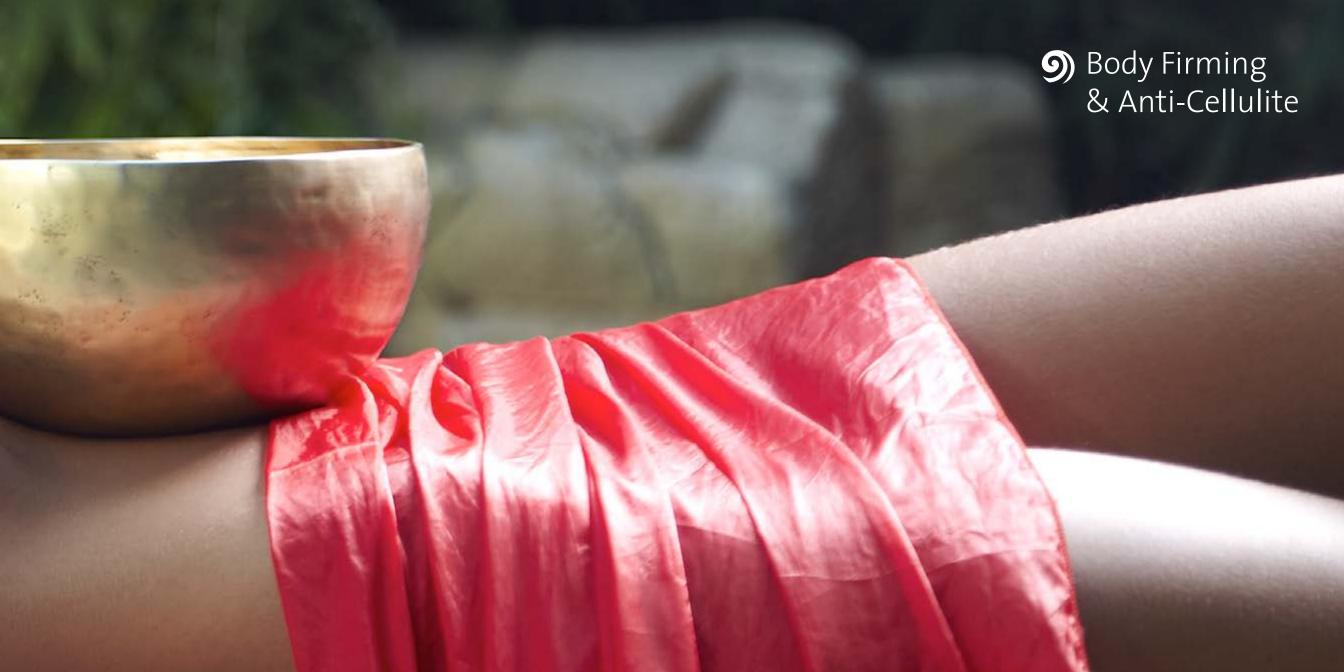

## BODY FIRMING & ANTI-CELLULITE

#### LIPO-STOCK EXTREME - Germaine de Cappuccini

Reduce the size of the accumulation of fat, accelerate the elimination of localized fat, slows the accumulation of new fat, improves the appearance of "orange peel". Lipoprotein lowering effect, protects against oxidative stress, refine the silhouette and getting a slimmer figure and redefined. 80 min

#### REMODELLING TREATMENT- Germaine de Cappuccini

Stimulates lipolysis and prevents fat accumulation in adipocytes cells, converts stored fat into energy for easy removal. 50 min